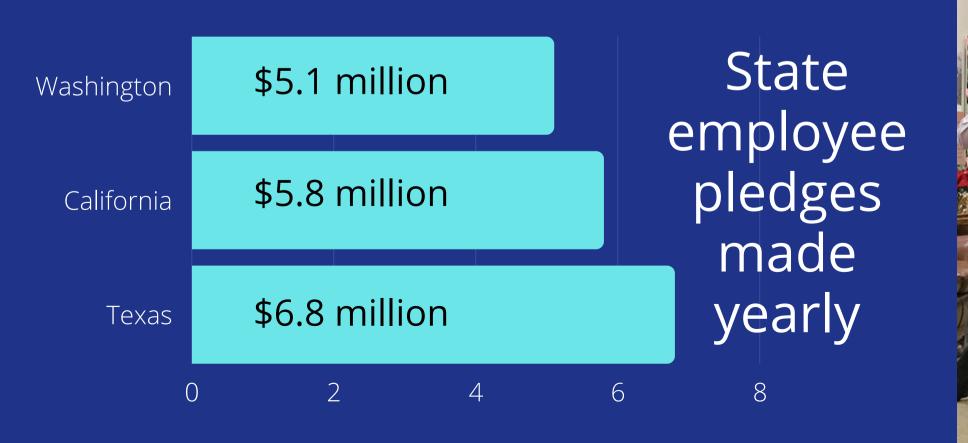

## GIVE to your favorite charity TODAY!

Active and retired state employees have powered the CFD for over 35 years, making us one of the <u>top-three workplace giving programs in the nation</u>.