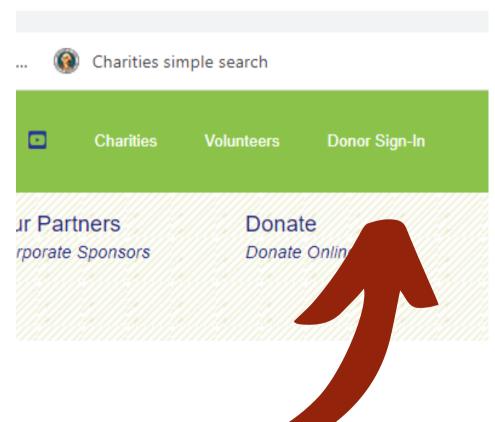

## WE GIVE.

Each year more than 15,000 active and retired state employees give through our program.





## YOU CAN TOOL





Choose from over 4,500 deserving charities.



Donate by check, credit card, or payroll deduction through our easy online system. (Paper contribution forms also available.)



Donations are considered tax-deductible



Go to give.wa.gov and click on Donor Sign-in to begin today!





## GIVE to your favorite charity TODAY!

Active and retired state employees have powered the CFD for over 35 years, making us one of the <u>top-three workplace giving programs in the nation</u>.





## Contact Us!

If you have any questions, feel free to reach us at:



(360) 902-4162